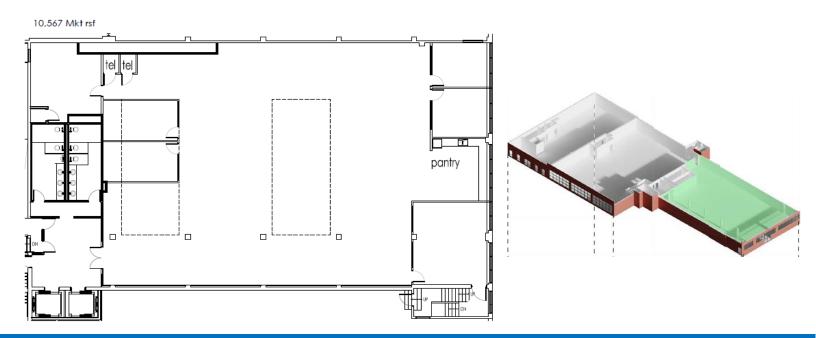

## **HIGHLIGHTS**

- 10,567 RSF
- Shared Rooftop Access
- 50 ft Skylights

# **FLOOR PLANS**

For more information, contact exclusive agents: