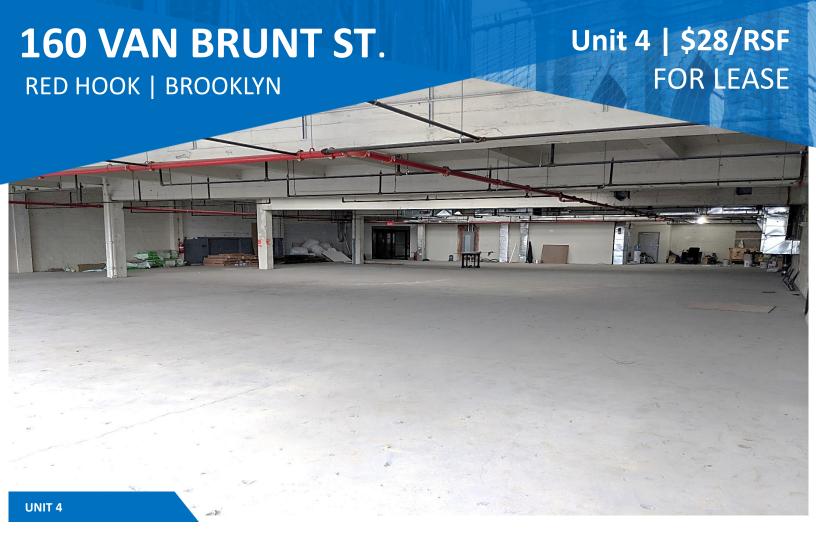

## **HIGHLIGHTS**

- 10,567 RSF
- Shared Rooftop Access
- 50 ft Skylights

## LANDLORD TO BUILD OUT:

- 4 Private Offices
- 2 Conference Rooms
- 2 Phone Booths
- Pantry Stubs