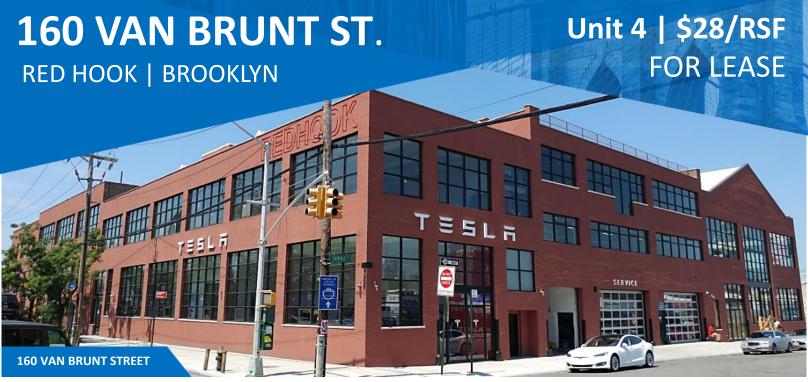

# **CROSS STREETS**

Van Brunt St. & Hamilton Ave.

# **NEIGHBORHOOD**

Red Hook / Battery Tunnel