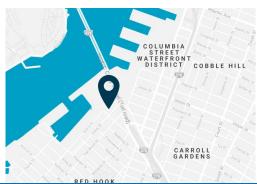

# **CROSS STREETS**

Van Brunt St. & Hamilton Ave.

# **NEIGHBORHOOD**

Red Hook / Battery Tunnel