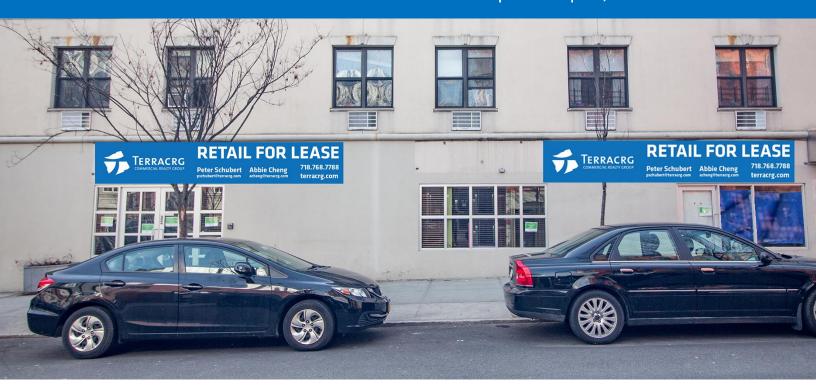

# 322 Warren Street | Cobble Hill

Medical or Educational Commercial Space | 5,800 SF

#### **HIGHLIGHTS**

Prime Commercial Space suitable for educational or medical facility with 65 feet of frontage directly opposite the F/G Subway station on the corner of Smith Street.

Previously used as a veterinary hospital, the space features: three built bathrooms and shower, HVAC and sprinkler system in one of Brooklyn's most prime neighborhoods along the Smith Street retail corridor. Excellent retail and neighborhood amenities. Potential adjacent expansion space also possible.

#### **FRONTAGE**

65 Feet