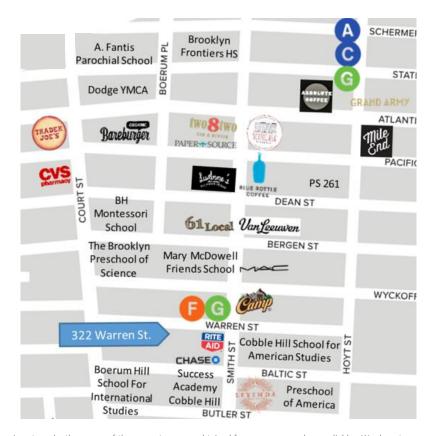

lyn's most prime neighborhoods along the Smith Street retail corridor. Excellent retail and neighborhood amenities. Potential adjacent expansion space also possible.

### **CROSS STREETS**

Court St and Smith St

## **PRICING & TERMS**

Upon request

#### **AVAILABILITY**

**Immediate** 

#### LEASABLE AREA

5,800 Usable SF

### **CEILING HEIGHT**

9-10 Feet

#### **NEIGHBORHOOD**

Cobble Hill

#### **FRONTAGE**

65 Feet

# TRANSPORTATION



### **RETAIL AMENITIES**







# VanLeeuwen







For more information, contact exclusive agents:

**Peter Schubert** 

Managing Director pschubert@terracrg.com

Abbie Cheng Leasing Associate acheng@terracrg.com 718-768-7788

terracrg.com

# 322 Warren Street | Cobble Hill



# Medical or Educational Commercial Space | 5,800 SF

## **Floor Plan**





The information provided herein has either been given to us by the owner of the property or was obtained from sources we deem reliable. We do not guarantee the accuracy of any information. All zoning, existing square feet of buildings, available buildable square feet, permitted uses and any other information provided herein must be independently verified. The value of any real estate investment is dependent upon a variety of factors including income, vacancy rates, expense estimates, tax brackets and general market assumptions, all of which should be evaluated by your tax advisor and/or legal counsel. Prospective buyer and tenants should carefully verify each item of information herein.

For more information, contact exclusive agents:

**Peter Schubert Managing Director** pschubert@terra