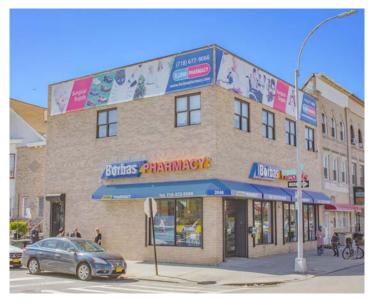

## 2046 Bath Avenue, Brooklyn, NY 11214

#### **David Algarin**

Associate Vice President dalgarin@terracrg.com

718-568-9261

TerraCRG has been retained to exclusively represent ownership in the sale of 2046 Bath Avenue, a 3,080 SF retail building in the Bath Beach section of Brooklyn.

Located on a prime corner of Bath Avenue and Bay 26th Street, the two-story, 3,080 SF building consists of a full basement, ground level retail, and second floor office. The property was built in 2010, and boasts new mechanicals and a new facade and roof. Currently, the entire building is occupied by Borbas Pharmacy, a well-established tenant in the area.