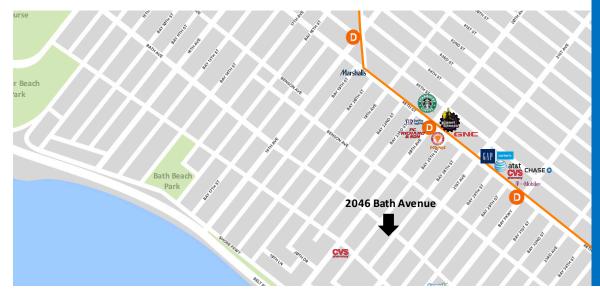

2046 Bath Avenue is located on an active commercial corridor and benefits from 40 feet of frontage along Bath Avenue. It sits just a few blocks from the highly sought-after 86th Street retail corridor with national tenants such as Gap, Carter's Footaction, Planet Fitness, AT&T, Verizon, TD Bank, Chase and Citi Bank.

The property is situated just three blocks from the D train at the 20th Avenue station and is in proximity to The Belt Parkway, providing easy access around the borough and to Manhattan.

TerraCRG | Licensed Real Estate Broker | 634 Dean Street, Brooklyn, NY 11238 | P: 718-768-6888 | F: 718-768-6288 | terracrg.com