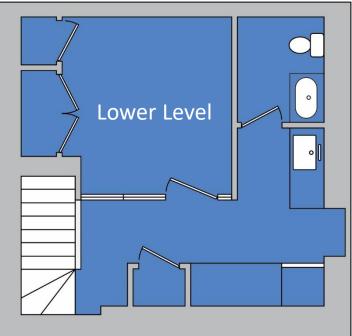

## 668 President Street | Park Slope Retail/Office for Lease | 400 SF + Full Lower Level

HIGHLIGHTS Ideal office/showroom Turn-key new construction Built lower level office New bathroom & full pantry Excellent transportation