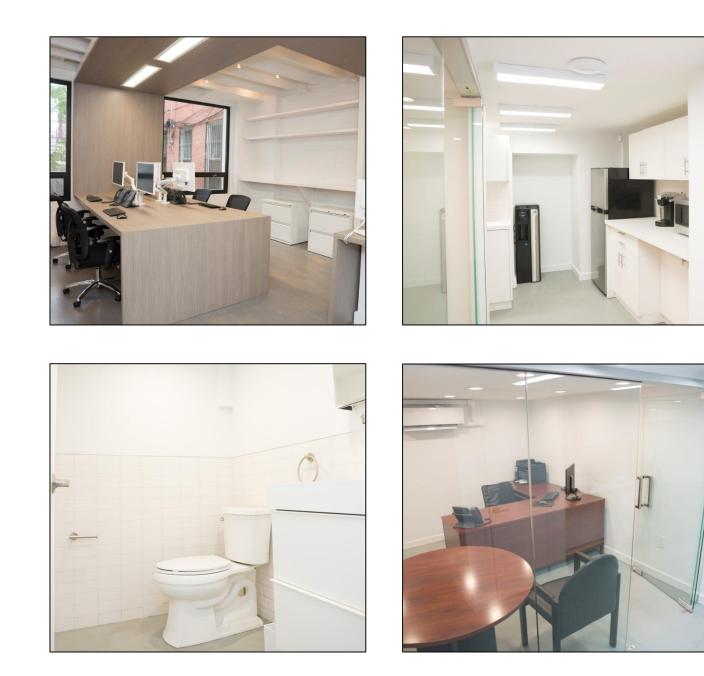

## 668 President Street | Park Slope Retail/Office for Lease | 400 SF + Full Lower Level

HIGHLIGHTS Ideal office/showroom Turn-key new construction Built lower level office New bathroom & full pantry Excellent transportation