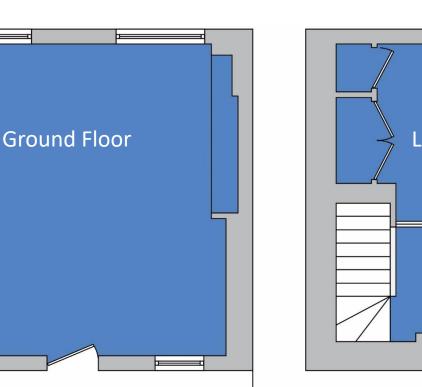

## 668 President Street | Park Slope Retail/Office for Lease | 400 SF + Full Lower Level

HIGHLIGHTS Ideal office/showroom Turn-key new construction Built lower level office New bathroom & full pantry Excellent transportation