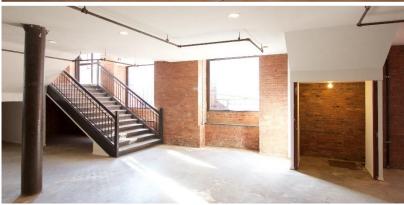

### 500 Driggs Avenue | Williamsburg

Retail Space for Lease | 5,875 SF









#### **HIGHLIGHTS**

Great corner visibility
Wraparound frontage
Full sprinkler system
3 means of egress
Built bathroom
Excellent co-tenancy
22x16 column spacing

#### **CORNER**

Driggs Ave. & N. 9<sup>th</sup> St

#### **PRICING & TERMS**

**Upon Request** 

#### **LEASABLE AREA**

5,875 SF

#### **CEILING HEIGHT**

11 feet

#### **NEIGHBORHOOD**

Williamsburg

### **TRANSPORTATION**

G

#### **NEIGHBORING TENANTS**



PRIMP & POLISH





BROOKLYN WINERY



For more information, contact exclusive agents:

Peter Schubert
Partner

pschubert@terracrg.com

Ronnie Shalam Senior Associate rshalam@terracrg.com 718-768-7788

terracrg.com

## 500 Driggs Avenue | Williamsburg

Retail Space for Lease | 5,875 SF







The information provided herein has either been given to us by the owner of the