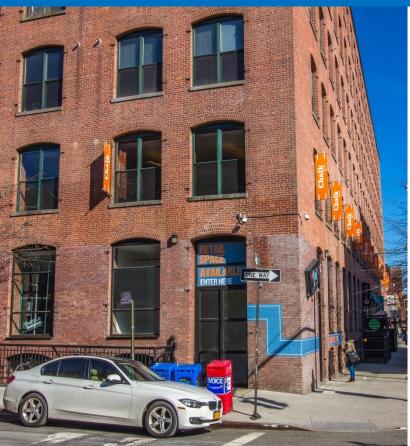

### 500 Driggs Avenue | Williamsburg

Retail Space for Lease | 5,875 SF

#### **HIGHLIGHTS**

Great corner visibility
Wraparound frontage
Full sprinkler system
3 means of egress
Built bathroom
Excellent co-tenancy
22x16 column spacing

#### **CORNER**

Driggs Ave. & N. 9<sup>th</sup> St

#### **LEASABLE AREA**

5,875 SF

#### **CEILING HEIGHT**

11 feet