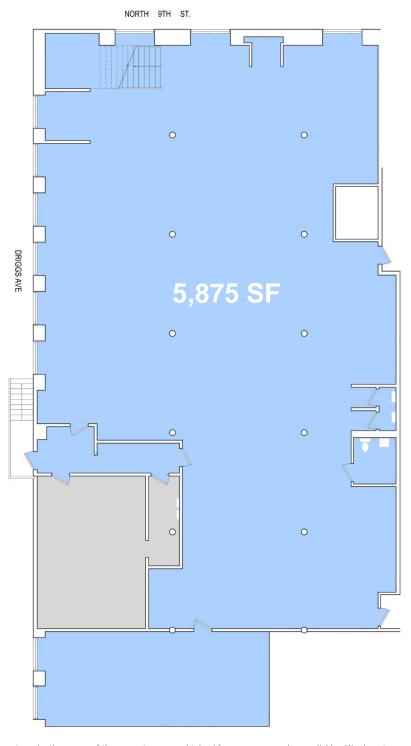

### 500 Driggs Avenue | Williamsburg

Retail Space for Lease | 5,875 SF

#### **LEASABLE AREA**

5,875 SF