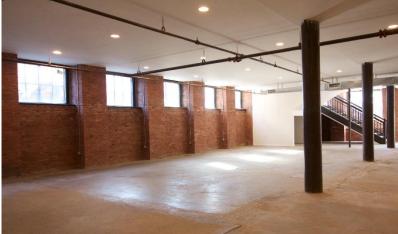

### 500 Driggs Avenue | Williamsburg

Retail Space for Lease | 5,875 SF









#### **HIGHLIGHTS**

Great corner visibility
Wraparound frontage
Full sprinkler system
3 means of egress
Built bathroom
Excellent co-tenancy
22x16 column spacing

#### **CORNER**

Driggs Ave. & N. 9<sup>th</sup> St

#### **PRICING & TERMS**

**Upon Request** 

#### **LEASABLE AREA**

5,875 SF

#### **CEILING HEIGHT**

11 feet

#### **NEIGHBORHOOD**

Williamsburg

### **TRANSPORTATION**

G

#### **NEIGHBORING TENANTS**



PRIMP & POLISH





BROOKLYN WINERY



For more information, contact exclusive agents:

Peter Schubert
Partner

pschubert@terracrg.com

Ronnie Shalam Senior Associate rshalam@terracrg.com 718-768-7788

terracrg.com

## 500 Driggs Avenue | Williamsburg

Retail Space for Lease | 5,875 SF







The information provided herein has either been given to us by the owner of t