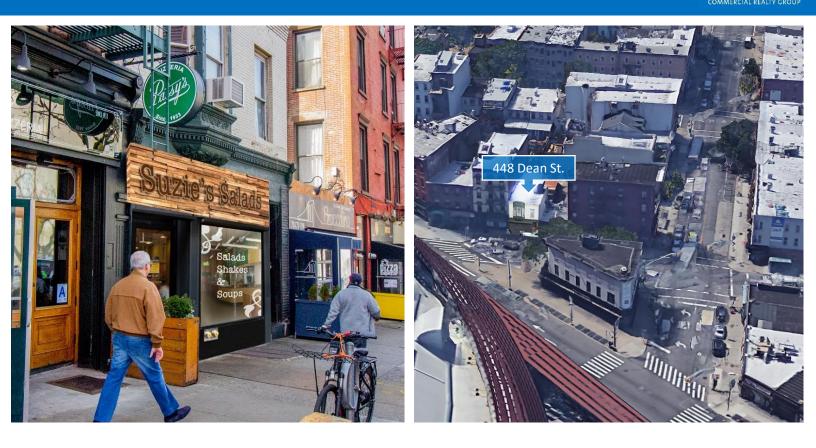

## **448 Dean Street | Barclays Center Area** Retail Space for Lease | 700 SF + Lower Level

HIGHLIGHTS High traffic location Direct Barclays visibility Strong co-tenancy Excellent transportation Full lower level storage

**CROSS STREETS** Flatbush & 5<sup>th</sup> Avenues

**PRICING & TERMS** Competitive

AVAILABILITY Immediate LEASABLE AREA 700 SF plus Full lower level

**CEILING HEIGHTS** 11-12 feet

**NEIGHBORHOOD** Barclays Center Area