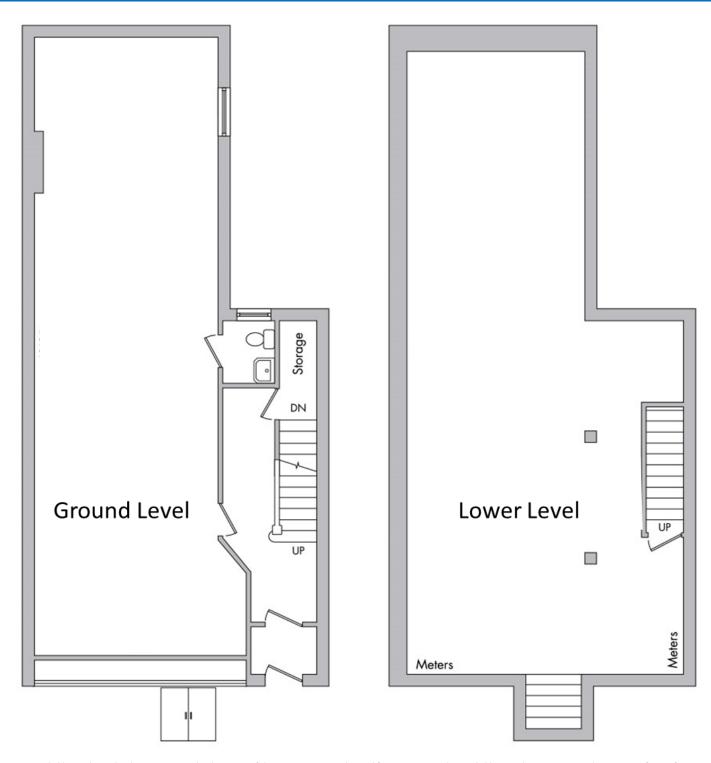

**CROSS STREETS** Flatbush & 5<sup>th</sup> Avenues

**PRICING & TERMS** Competitive

AVAILABILITY Immediate LEASABLE AREA 700 SF plus Full lower level

**CEILING HEIGHTS** 11-12 feet

**NEIGHBORHOOD** Barclays Center Area