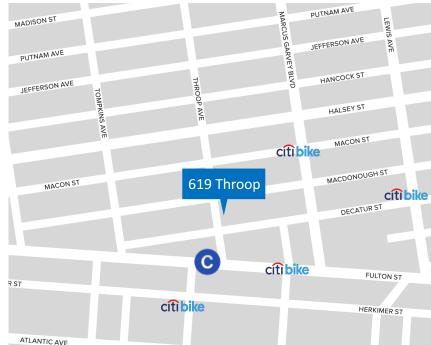

#### **NEIGHBORHOOD**

**Bedford-Stuyvesant** 

### **CROSS STREETS**

MacDonough St. & Decatur St.

### **NEIGHBORING TENANTS**

**Fulton Street Corridor** 

## **TRANSPORTATION**

B25, B43, B15, B26

For more information, contact exclusive agents: