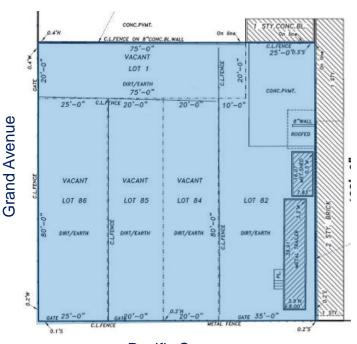

#### **ADDRESS**

985 Pacific Street a/k/a 505 Grand Avenue Brooklyn, NY 11238

#### **CORNER**

Grand Avenue & Pacific Street

## **LEASEABLE AREA**

10,000 SF

#### **LOT SIZE**

100.0 x 100.0

## **ZONING**

M1-1