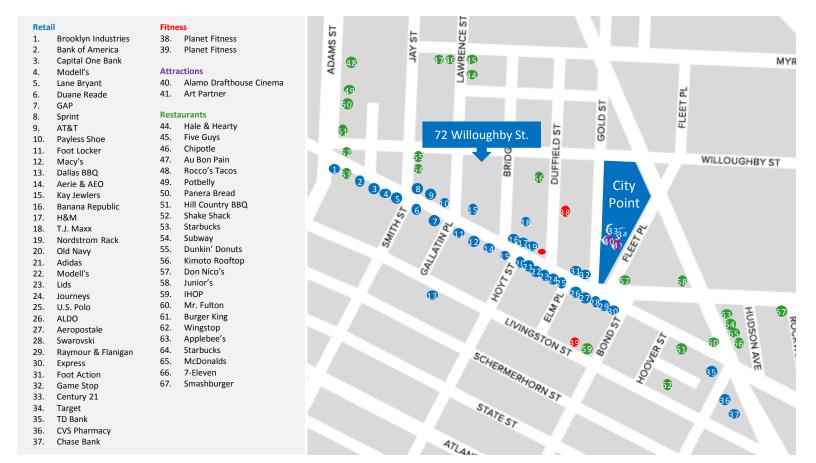

### HIGHLIGHTS

Large lower level **Excellent transportation** Walking distance to:

- City Point & Fulton Mall
- Over 1,000 hotel rooms
- Over 17M SF of office space
- 14K new residential units

#### **CROSS STREETS**

Lawrence & Bridge Streets

## retail tenancy

There are over 50 retail locations and many more to come with the commercial development in the area.

The information provided herein has either been given to us by the owner of the property or was obtained from sources we deem reliable. We do not guarantee the accuracy of any information. All zoning, existing square feet of buildings, available buildable square feet, permitted uses and any other information provided herein must be independently verified. The value of any real estate investment is dependent upon a variety of factors including income, vacancy rates, expense estimates, tax brackets and general market assumptions, all of which should be evaluated by your tax advisor and/or legal counsel. Prospective buyer and tenants should carefully verify each item of information herein.