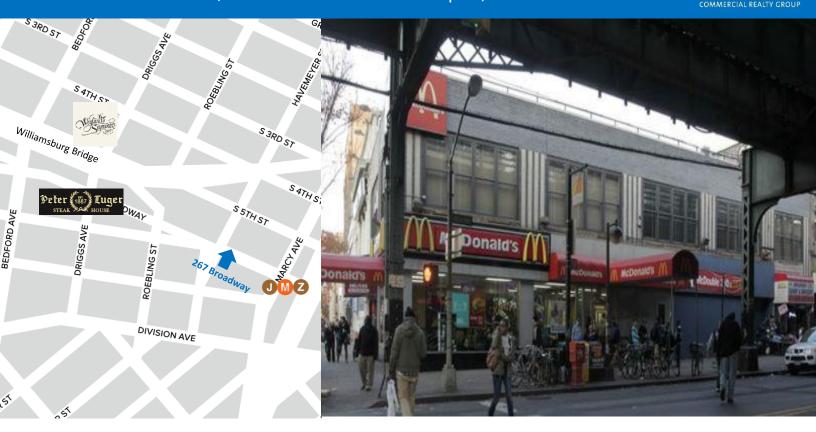

## 267 Broadway | South Williamsburg 2<sup>nd</sup> Floor Retail / Office for Lease | 2,682 SF

ADDRESS 267 Broadway Brooklyn, NY 11211

**LEASABLE AREA** 2,682 SF Entire 2<sup>nd</sup> Floor

**NEIGHBORHOOD** South Williamsburg

**CROSS STREETS** Broadway & Havemeyer Street

### **NEIGHBORING TENANTS**

LERRACRG

For more information, contact exclusive agents:

Peter Schubert Managing Director pschubert@terracrg.com Ronnie Shalam Associate rshalam@terracrg.com