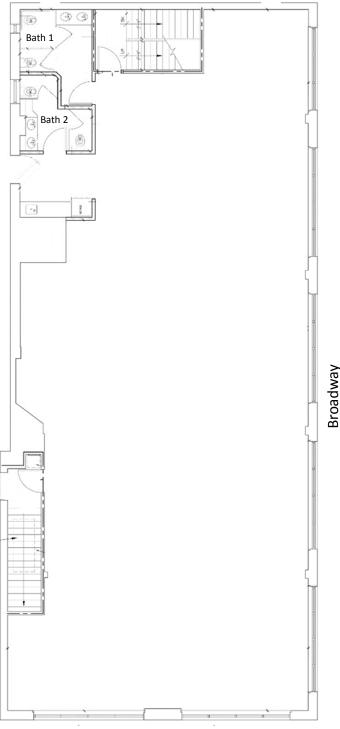

## 267 Broadway | South Williamsburg 2<sup>nd</sup> Floor Retail / Office for Lease | 2,682 SF

ADDRESS 267 Broadway Brooklyn, NY 11211

**LEASABLE AREA** 2,682 SF Entire 2<sup>nd</sup> Floor

**NEIGHBORHOOD** South Williamsburg

### HIGHLIGHTS

New base building work 2 newly-built bathrooms White box delivery Heavy foot traffic Large window line

FRONTAGE

**CEILING HEIGHT** 11 feet- Second Floor

**PRICING & TERMS** 

Upon Request