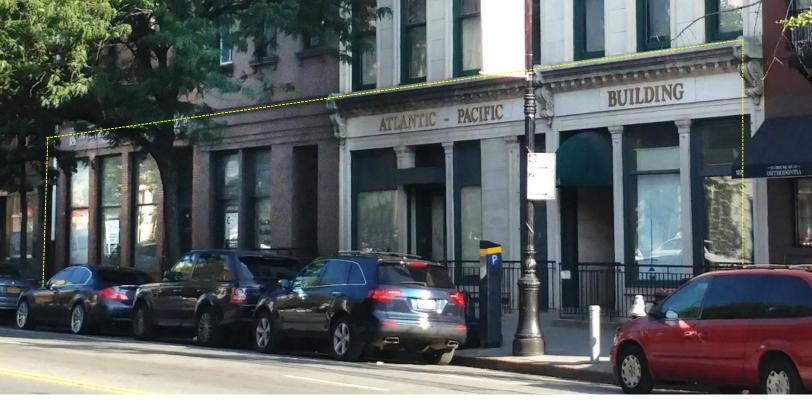

## 124-134 Atlantic Avenue | Cobble Hill

Community Facility for Lease | 13,296 Total SF

# IDEAL FOR ALL COMMUNITY FACILITY USES

124-134 Atlantic Avenue is located in the heart of Cobble Hill and is designated for community facility uses, such as educational, daycare, etc. The property features 1,230 SF on the ground level and 12,066 SF on the lower level. There is an elevator and stairwell access to the lower level and a separate entrance on Pacific Street. The space features a grand retail presence on Atlantic Avenue and benefits from a courtyard and natural light on the lower level.