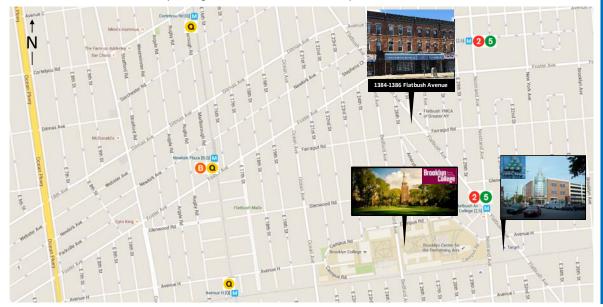

Flatbush is emerging as a strong sub-market in Brooklyn. The main retail corridors in the area, Flatbush Avenue, Bedford Avenue, Rogers Avenue and Nostrand Avenue have attracted several national tenants to the area including Target, Nike, Home Goods, Applebee's, Men's Warehouse, AT&T, Payless Shoe Source, David's Bridal, The Children's Place, Verizon Wireless, Modell's Sporting Goods, Blink Fitness, Dallas BBQ, The Vitamin Shoppe and Starbucks. The property is located just two block from the 2 & 5 subway lines at the Flatbush Avenue Brooklyn College station, with an annual ridership of ~\$6.5mm.