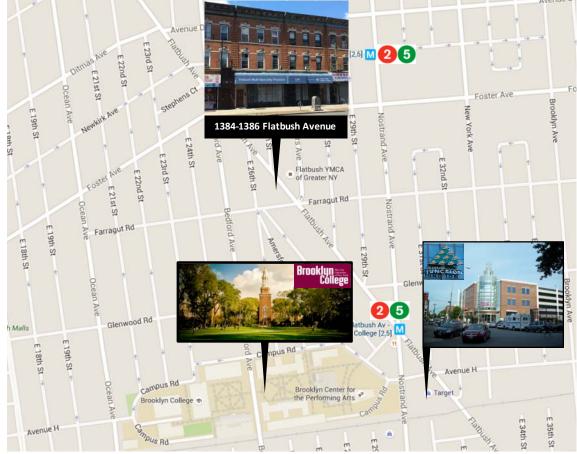

Flatbush is emerging as a strong sub-market in Brooklyn. The main retail corridors in the area, Flatbush Avenue, Bedford Avenue, Rogers Avenue and Nostrand Avenue have attracted several national tenants to the area including Target, Nike, Home Goods, Applebee's, Men's Warehouse, AT&T, Payless Shoe Source, David's Bridal, The Children's Place, Verizon Wireless, Modell's Sporting Goods, Blink Fitness, Dallas BBQ, The Vitamin Shoppe and Starbucks. The property is located just two block from the 2 & 5 subway lines at the Flatbush Avenue Brooklyn College station, with an annual ridership of ~\$6.5mm.