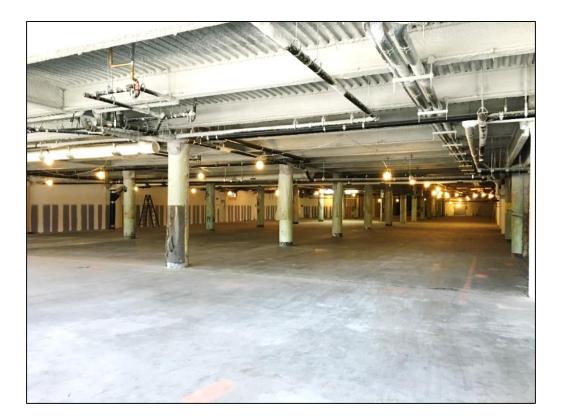

**LEASABLE AREA** 11,750 SF + lower level

AVAILABILITY Immediate

## HIGHLIGHTS

Ideal for Grocery/Convenience Private loading dock 3,600 sf lower level space Typical column spacing 26' x 21' 449 luxury units above Two residential developments nearby 500-car attended parking facility

CEILING HEIGHTS 12-13 Feet