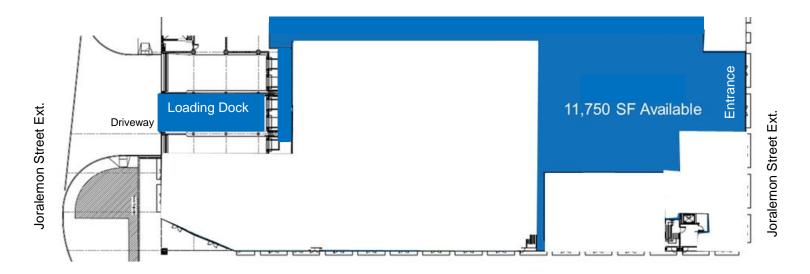

**LEASABLE AREA** 11,750 SF + lower level

AVAILABILITY Immediate

## HIGHLIGHTS

Ideal for Grocery/Convenience Private loading dock 3,600 sf lower level space Typical column spacing 26' x 21' 449 luxury units above Two residential developments nearby 500-car attended parking facility

CEILING HEIGHTS 12-13 Feet