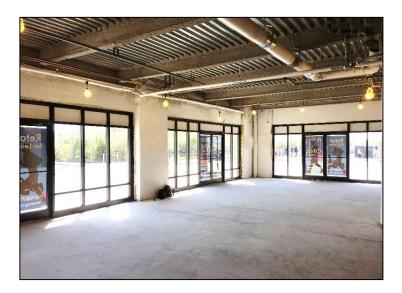

#### **LEASABLE AREA**

4,635 SF (Divisible)

#### **HIGHLIGHTS**

Ideal for Café use

Excellent corner visibility

Water/Lower Manhattan views

85 feet of wraparound frontage

449 luxury units above

Two residential developments nearby

500-car attended parking facility

#### **CEILING HEIGHTS**

12-13 Feet