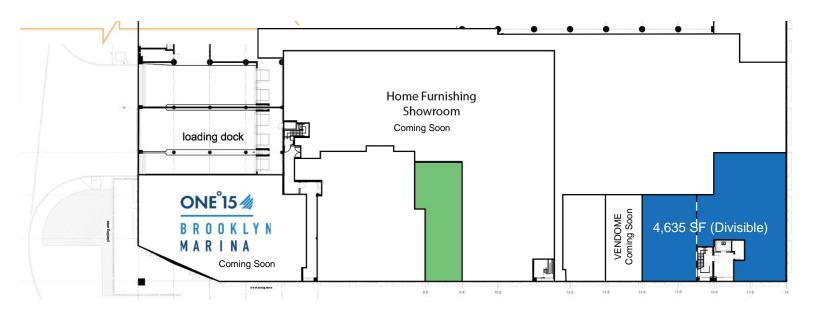

#### **LEASABLE AREA**

4,635 SF (Divisible)

#### **HIGHLIGHTS**

Ideal for Café use

Excellent corner visibility

Water/Lower Manhattan views

85 feet of wraparound frontage

449 luxury units above

Two residential developments nearby

500-car attended parking facility