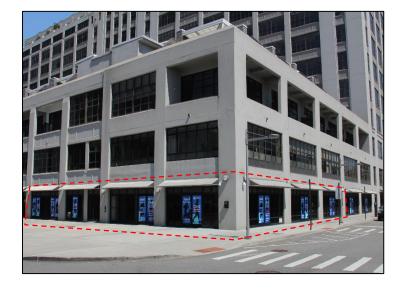

#### **LEASABLE AREA**

4,635 SF (Divisible)

#### **HIGHLIGHTS**

Ideal for Café use

Excellent corner visibility

Water/Lower Manhattan views

85 feet of wraparound frontage

449 luxury units above

Two residential developments nearby

500-car attended parking facility

#### **CEILING HEIGHTS**

12-13 Feet