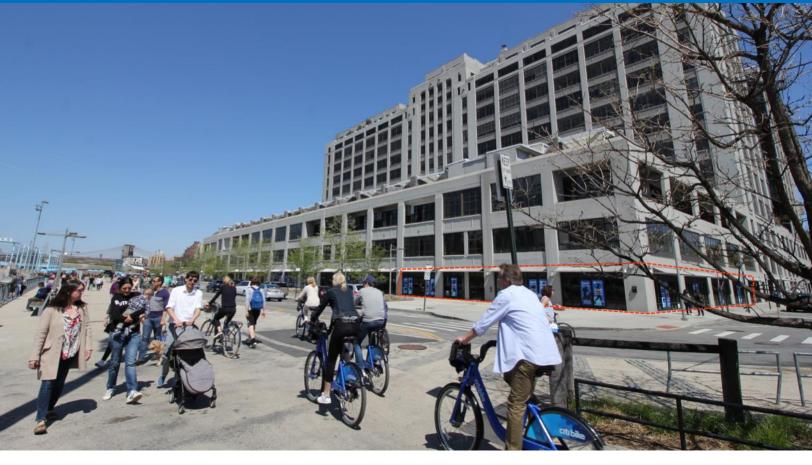

#### **HIGHLIGHTS**

Ideal for Café use

Excellent corner visibility

Water/Lower Manhattan views

85 feet of wraparound frontage

449 luxury units above

Two residential developments nearby

500-car attended parking facility